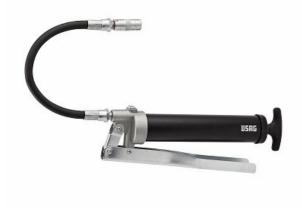

## MINI LEVER OPERATED GREASE PUMPS

## 421/120

- Only for grease in bulk
- Model with automatic grease feed
- Feed pressure 413 bar
- Tube diameter 36 mm
- Supplied with flexible connection 300 mm and four-claw gripping tweezer
- Threaded connection M10x1
- Steel body and lever

## Family details

| Code      | Capacity cc | L mm | Quantity for packaging |
|-----------|-------------|------|------------------------|
| U04210000 | 120         | 235  | 1                      |

Stanley Black & Decker Italia S.r.l.